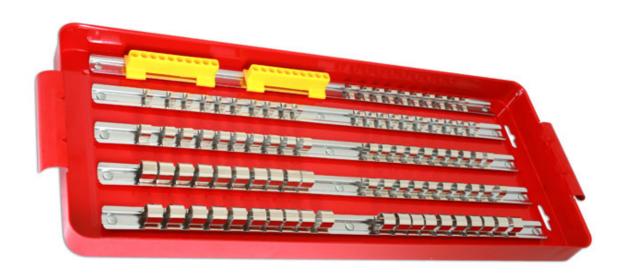

## **Socket Rail Tray - Large**

Large socket rail tray in red gloss finish for storing up to 90 sockets and 20 bits. An excellent way to organise a large number of sockets, rails have adjustable clips with storage for 30 of each drive size, 1/4", 3/8" and 1/2". Durable steel construction with twin carrying handles and a pair of hanging slot holes for convenient wall storage.

## **Additional Information**

- · Large socket rail tray holds 90 sockets & 20 bits.
- 30 x 1/4"D socket holders. 30 x 3/8"D socket holders. 30 x 1/2"D socket holders.
- 20 bit holders.
- Durable steel tray with powder coated red finish. Size: 530 x 205 x 35mm.
- Twin fixing slots for easy wall or tool cabinet mounting (fixings not included).